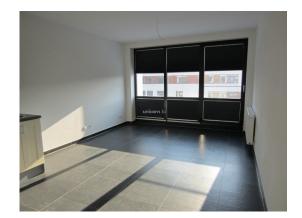

## STUDIO BELVAL REF. 9049

960 € Monthly charges : 90€ 27.2m<sup>2</sup> Surface (m<sup>2</sup>) Energetic Index B

FOR RENT - Furnished studio - Esch-Belval

Located in a growing area, this flat is close to all amenities: train station, motorway access, shops,...

This studio consists of a main room with open kitchen, a shower room with toilet and washing machine and a cellar.

Available early September 2025.

Rental conditions:

- Deposit: 2 months rent
- Months rent payable in advance