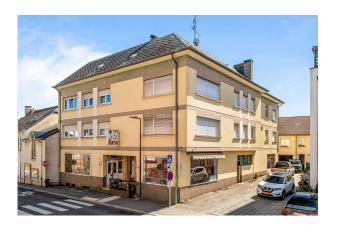

On a plot of more than 8ares, two buildings totalling around 911 m² rise up along the Rue de Cessange.

The first, a mixed-use building erected in 1972, comprises two shops on the first floor, currently configured as a café with party room and bowling alley, plus a second independent premises. Upstairs are four two- to four-bedroom apartments, two of which are currently rented. The attic has a floor area of over 200m2, while the basement houses cellars, sanitary facilities, boiler rooms and technical rooms.

The second building, a detached house with garage, lends itself easily to complete renovation or demolition, depending on the needs of the project.

With its generous surface area, flexible configuration, convertible attic space and existing rental income, the property offers a solid base for a tailor-made project in a highly sought-after, well-connected commune.