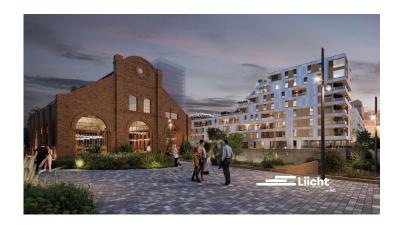

## APARTMENT **ESCH-SUR-ALZETTE**

**REF. 7076** 

425 083 €

1 bedrooms 53.95m² Surface (m²) Energetic Index A

On the Lentille Terre Rouge site in Esch-sur-Alzette, your Unicorn estate agency offers for sale a beautiful 1-bedroom apartment on the first floor of the new Liicht project.

In an environmentally-friendly, car-free living environment, this exceptional property boasts 53.95m2 of ideally laid-out living space. As you enter this property, you'll be pleasantly surprised by the brightness it exudes, thanks to large bay windows opening onto a 13.55m2 loggia facing north-east. The living room opens onto the kitchen area. The night area features a good-sized bedroom and a shower room with toilet.

In a neighborhood undergoing rapid change, located to the south of Luxembourg City and offering numerous amenities such as schools, maisons relais, the University of Esch-Belval, sports facilities, shops and, by 2031, the Südspidol hospital. Ideally located, this forward-looking district is only a 15-minute walk from Esch train station, and 5 minutes by train from Esch-Belval station. It is 20 km from Luxembourg City and 1 km from Esch-sur-Alzette town hall.