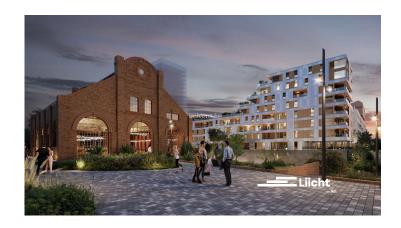

## APARTMENT **ESCH-SUR-ALZETTE**

**REF. 7076** 

425 083 €

1 bedrooms 53.95m² Surface (m²) Energetic Index A

On the Lentille Terre Rouge site in Esch-sur-Alzette, your Unicorn estate agency offers for sale a beautiful 1-bedroom apartment on the first floor of the new Liicht project.

In an environmentally-friendly, car-free living environment, this exceptional property boasts 53.95m2 of ideally laid-out living space. As you enter this property, you'll be pleasantly surprised by the brightness it exudes, thanks to large bay windows opening onto a 13.55m2 loggia facing north-east. The living room opens onto the kitchen area. The night area features a good-sized bedroom and a shower room with toilet.

In a neighborhood undergoing rapid change, located to the south of Luxembourg City and offering numerous amenities such as schools, maisons relais, the University of Esch-Belval, sports facilities, shops and, by 2031, the Südspidol hospital. Ideally located, this forward-looking district is only a 15-minute walk from Esch train station, and 5 minutes by train from Esch-Belval station. It is 20 km from Luxembourg City and 1 km from Esch-sur-Alzette town hall.