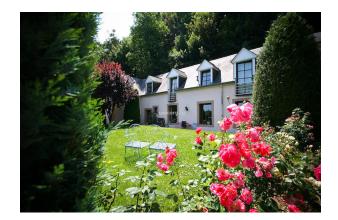

## PROPERTY LUXEMBOURG Ref. 6945

SOLD

750m² Surface (m²)

In the heart of Luxembourg-Pfaffenthal, your real estate agency Unicorn present to you this sublime property of 750 m2 habitable and 9.25 area of land.

Dating from the 19th century, it consists of 3 individual buildings divided into 8 housing units:

- 7 apartments and duplexes from 68 to 103m2

- 1 maisonette (triplex) of 195 m2

For more information or to make a visit, please contact us at +352 26 54 17 17