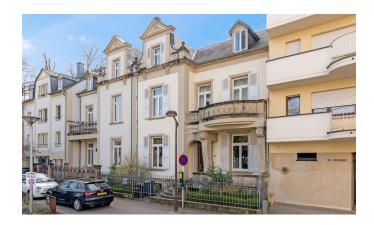

## HOUSE MONDORF-LES-BAINS REF. 6251

1640 000 €

5 bedrooms 280m² Surface (m²)

Sublime mansion of about 280 m2 living space classified at the "Sites and Monuments" on a plot of 1.9 ares.

This house, testimony of the Art Nouveau, will amaze you by the details of this Belle-Epoque architecture : bas-reliefs, stained glasses, majestic staircases, height under ceiling, monumental door in mahogany etc. Perfectly located, at the end of a very quiet cul-de-sac with an unobstructed view of the river and the meadow.

It offers 5 bedrooms, with the possibility to have 1 additional one, a fully equipped kitchen opening on a south facing veranda, two bathrooms with W.C. and a separate W.C.

Outside you can enjoy a balcony of 2m2 and a terrace of 12m2 with a garden.