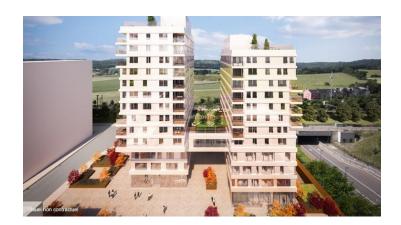

## SOLD

1 bedrooms 50.22m² Surface (m²) Energetic Index A

FOR SALE - Studio - ESCH BELVAL

Ideally located in the new Belval district, this bright 50 sq. m studio apartment is on the 8th floor of the Capelli Towers project.

Capelli Towers offers its residents a panoramic roof terrace fully equipped with barbecues, proving to be a real meeting place and conviviality.

The growing Belval district, where homes, schools, research centres, shops and offices are located alongside each other, offers a mixed concept integrating work, research, education, housing, leisure and daily life.